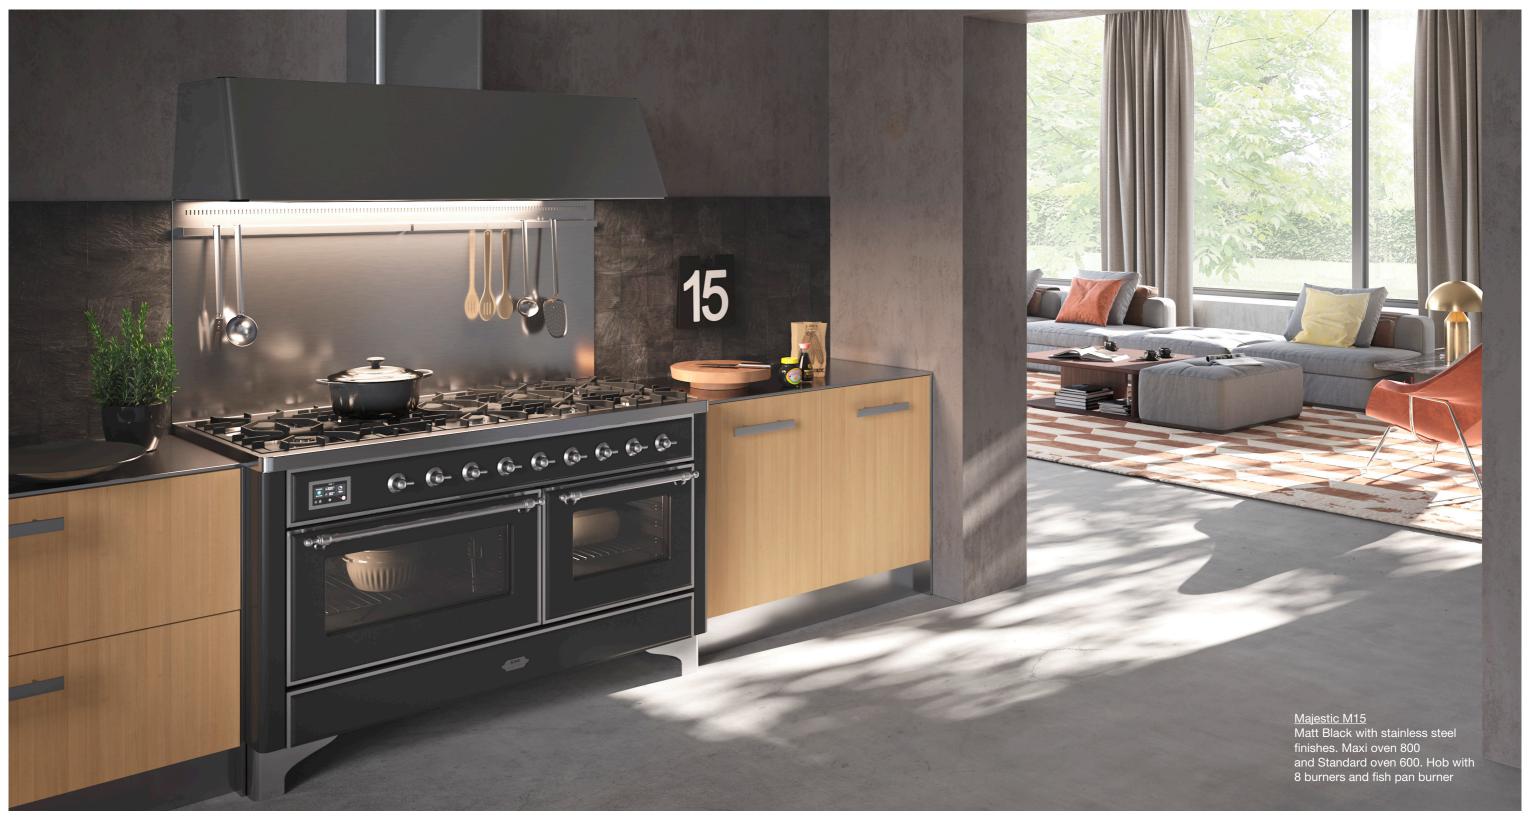

90

Majestic M09 Size 91,1×70×92 cm

100

Majestic MD10 Size 100×70×92 cm

120

Majestic M12 Size 121,6×70×92 cm

150

Majestic M15 Size 151,1×70×92 cm

Coupe de Feu Majestic Techno M15SDWE3 Majestic M15SDNE3

Fry-Top + Coupe de Feu Majestic Techno M15FSDWE3 Majestic M15FSDNE3