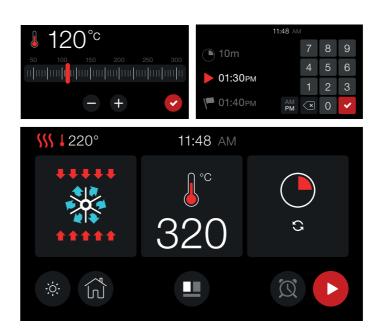

### **TFT** control display

Simple, with intuitive and straightforward graphics and operating logics. Touch and sliding movement controls. On a single display you can control the temperatures of two ovens and manage the quantity of moisture inside the cooking chamber.

## The Majestic oven is so easy to use.

A large capacitive display with touch controls. All the ovens' functions are programmed and managed by a single 4.3" full touch screen: function selector, thermostat, timer and automatic programmer for cooking start and finish times all in one.