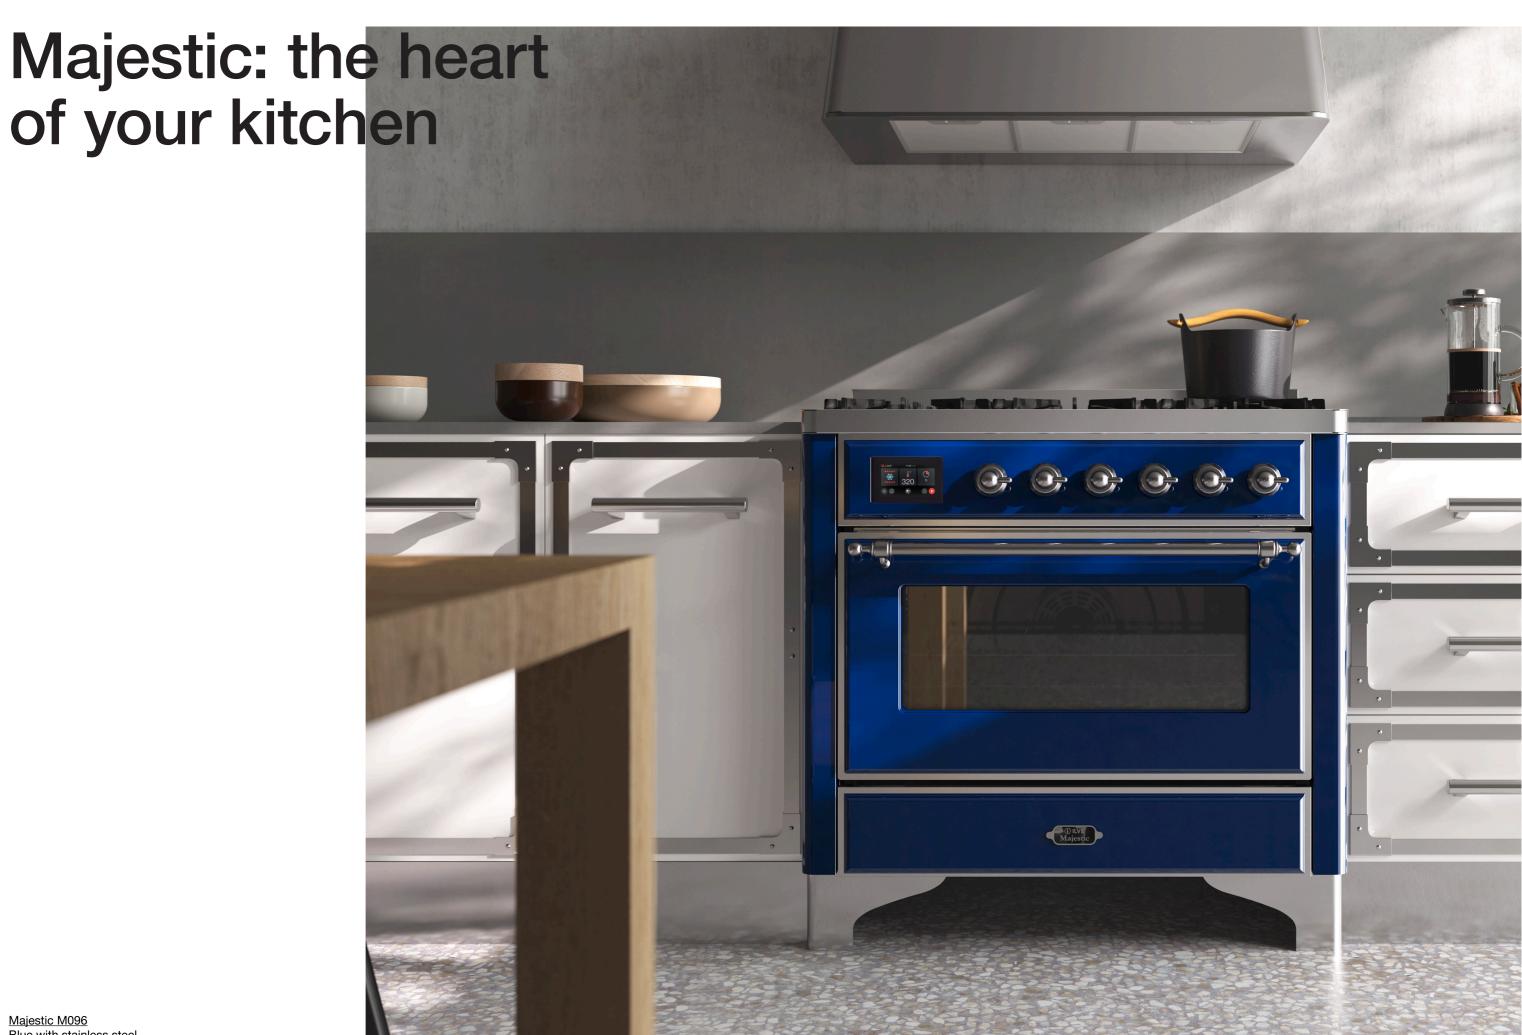

### Majestic

Professional cooking suites for the kitchen in your home.

# Professional cooking is also a question of style

It is in the details that the quality of an ILVE kitchen is perceived, forged from the purest steel and unique in the style details. Majestic is also available in the Techno version; all ILVE's charm in clean and minimal lines.

### Cool door with removable triple glass

Safe for children, perfectly insulated thanks to the three glass panes, easy to clean thanks to the new structure of the door.

ILVE Majestic 12 – 13

Majestic M096
Blue with stainless steel finishes. Maxi oven 800 and hob with 6 burners.