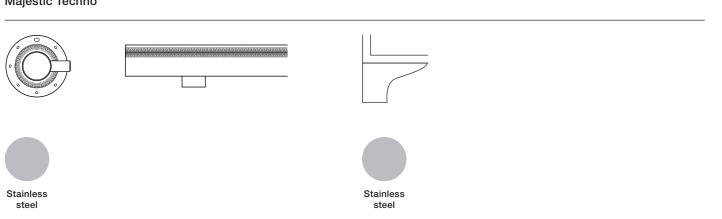

grated with any RAL color code, on request.



Hob structure in AISI 304 steel with a thickness of 12/10

### Possibility of removing any trim component

The cooker is built around a robust structural cage clad with easily removable trim panels for easy cleaning or replacement.

### Cool door with removable triple glass

Safe for children, perfectly insulated thanks to the three glass panes, easy to clean thanks to the new structure of the door.

ILVE Majestic 12 – 13



Majestic M096
Blue with stainless steel finishes. Maxi oven 800 and hob with 6 burners.

### Colours and finishes

Five decors, 8 standard colours or the thousands variations of RAL colours, for a kitchen with a unique charm.

### Ovens

### Colours

### All models



### **Finishes**

### Majestic



### Majestic Techno



### **Features** Mini oven 300 Standard oven 600 Maxi oven 800 Easy clean grey enamel Easy clean grey enamel Easy clean grey enamel 800 E3 Maxi electronic 300 E3 Mini static electric oven 600 E3 Electronic oven 30-250°C 30-320°C oven 30-320°C 300 E3 600 E3 S TFT 800 E3 S TFT Internal sizes (cm) 27,5×35,5×44 44×36×41 64,5×36,5×41 43 65 97 Volume (Lt) TFT Electronic Programmer Yes Yes Yes A+ Energy class A+ A+ Electronic temperature control Yes Yes Yes Cooking temperature 30°-250° 30-320° 30°-320° Yes Yes Thermostat Yes Yes Cooking probe Yes Yes Yes Child safety Yes Spit roast Yes Yes 2,75 kW 2,40 kW 2,45 kW Maximum Absorption Electric grill 2100 W Electric grill 2150 W Electric grill 1500 W Upper 1000 W **Upper 1200 W** Resistance absorption Upper 800 W Lower 1100 W Lower 1350 W Lower 800