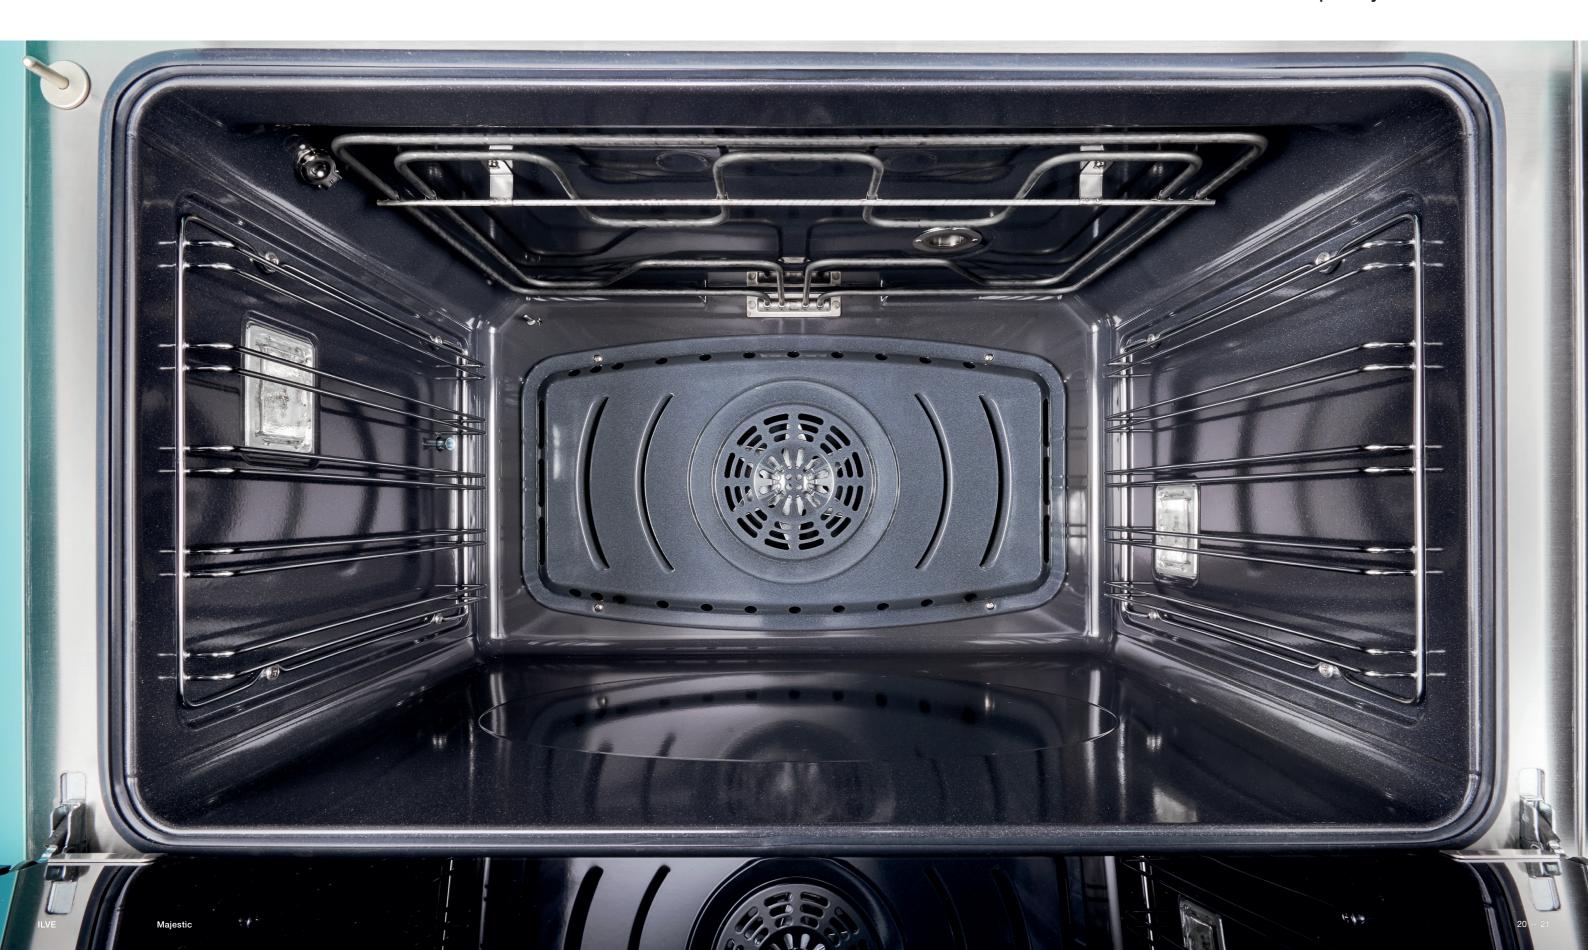

## Your world deserves an extraordinary kitchen

Your love for good food and the creation of refined cuisine needs to rely on an appliance with unique qualities. An extra size oven with increased internal volume up to 97 litres capacity. Electronic temperature control, from 30 to 320°.

### Oven with cooking probe

To control the core temperature of food and be sure of perfect cooking.

### Accurate electronic temperature control

Minimal temperature fluctuation for optimal cooking; temperature spikes, uniform cooking, energy saving. Temperature is adjustable from 30° for perfect leavening.

### Steam exhaust

Eliminates the cooking steam from inside the cavity, offering the possibility of choosing between dry or wet cooking. That way I can get a crispy bread or a tender and juicy roast.

ILVE Majestic 10 – 1

## Large ovens with extraordinary qualities

Whatever oven or combination you choose, with ILVE you have plenty of space to cook even the largest dishes; the 60 cm oven has an internal volume of 65 litres, while the 80 cm model reaches a capacity of 97 litres!