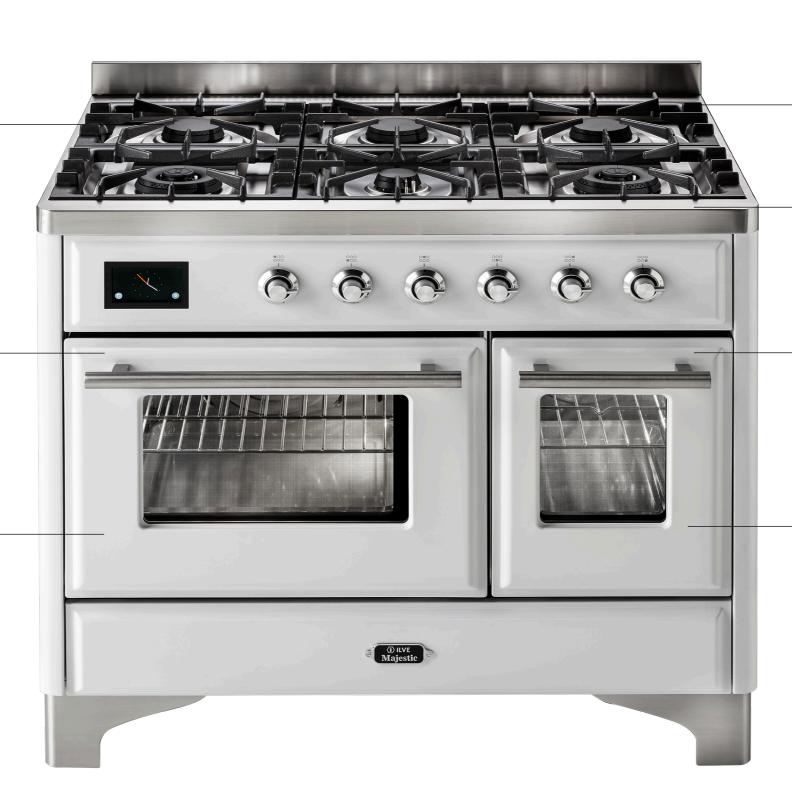

### Configurable and highly specialized hob

- Cast iron pan supports
- Up to 8 burners for the 120 cm versions and up to 9 for the 150 cm versions
- Burners + Fry Top
- Burners + Coup de Feu
- Burners + Fry Top + Coup de Feu

### Hobs available

Small burner min. 0,4 kW max. 1,8kW

Big burner min. 0,6 kW max. 3 kW

Dual burner min. 0,3 kW max. 5,0 kW

Double Ring Burner min. 1.80 kW max. 4,3 kW

Fish pan burner min. 1,10 kW max. 3,1 kW

Coupe de Feu min. 0,6 kW max. 3 kW

(A)

Induction zone Ø 180 mm 1,85 kW

Induction zone Ø 210 mm – 2,3 kW

Induction zone Ø 260 mm – 2,6 kW

Two zone induction 2× 1,85 kW max 3,7 kW

4 burners Majestic Techno M07DWE3 Majestic M07DNE3