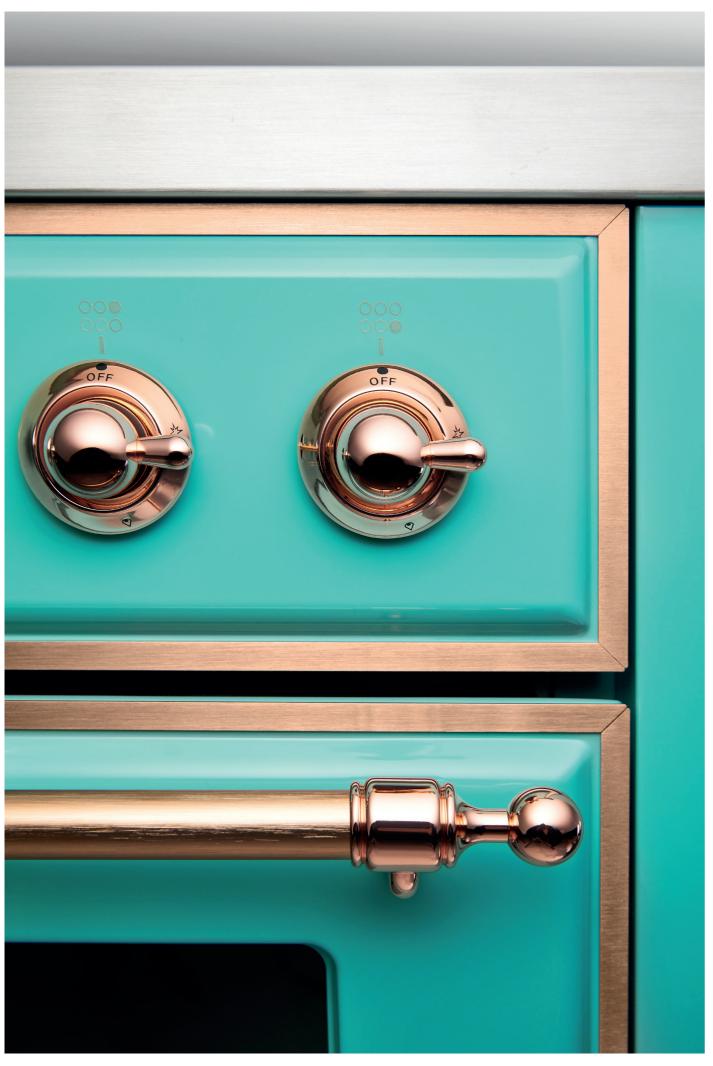

### Majestic: quality in detail

### Configurable hob

The ideal combination between gas and induction, or both.

### **TFT** control display

Simple, with intuitive and straightforward graphics and operating logics. Touch and sliding movement controls. On a single display you can control the temperatures of two ovens and manage the quantity of moisture inside the cooking chamber.