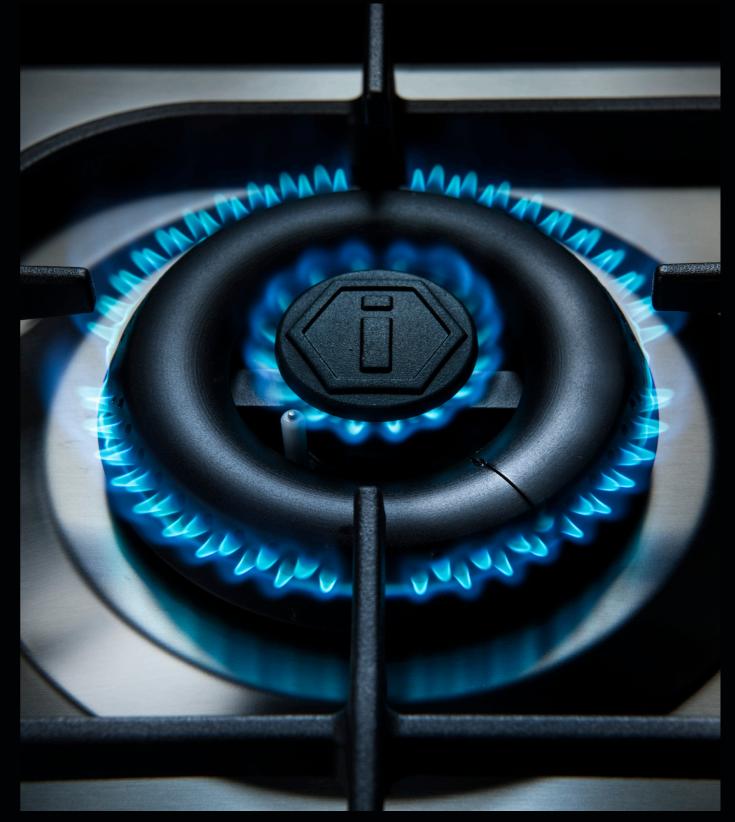

# All the power you need for consistent, beautiful cooking

Hob with cast iron pan supports, brass burner ring with nanotechnological non-stick treatment. Double ring burner up to 4.3kW, dual burner up to 5kW power.

### Dual burner up to 5kW

Efficient gas supply for a consistent heat distribution