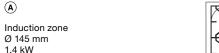

Coupe de Feu min. 0,6 kW max. 3 kW

(A)

Induction zone Ø 180 mm 1,85 kW

Induction zone Ø 210 mm – 2,3 kW

Induction zone Ø 260 mm – 2,6 kW

Two zone induction 2× 1,85 kW max 3,7 kW

4 burners Majestic Techno M07DWE3 Majestic M07DNE3