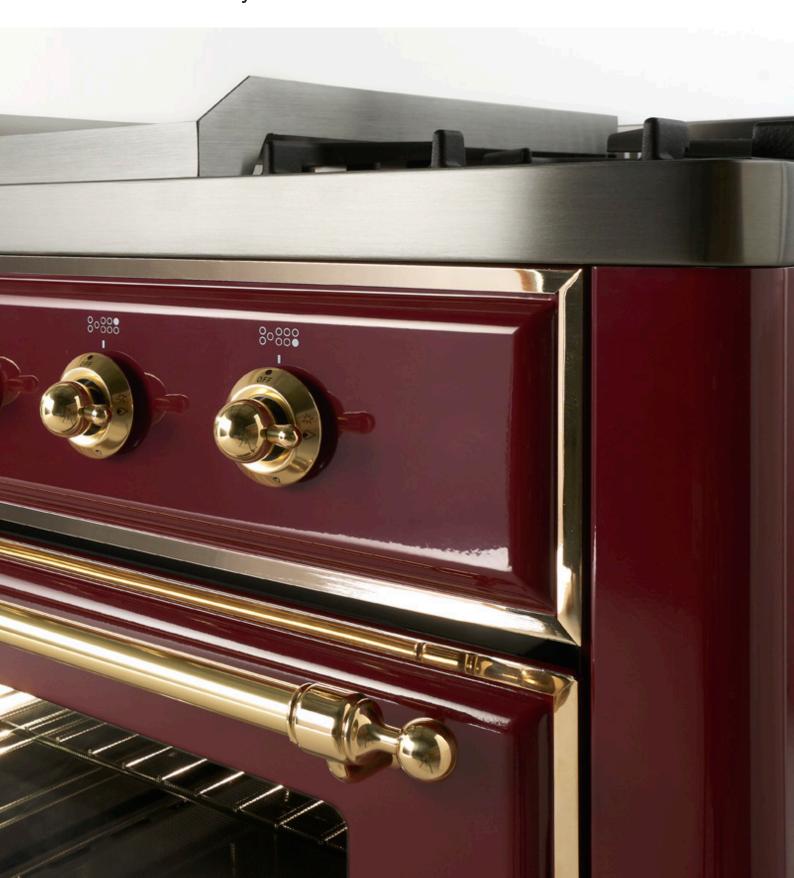

### Majestic: quality in detail

### Brass burner ring

Brass is a noble material that guarantees excellent durability and the non-stick nanotechnological coating facilitates easy cleaning.