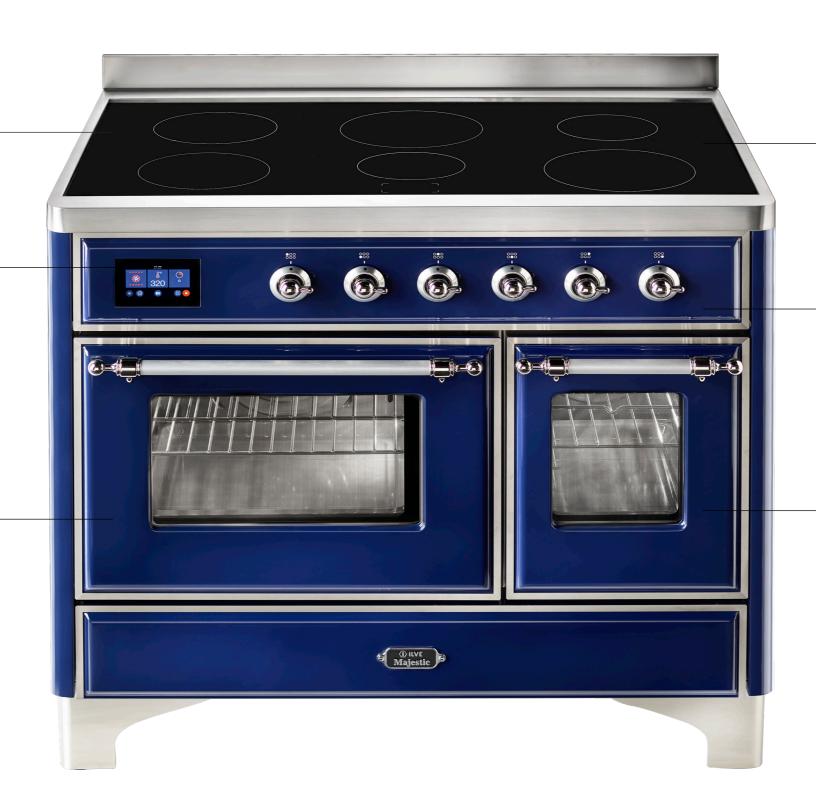

ILVE Majestic 0

<sup>←</sup> Cooking range Majestic
Light Green Ral 6027 copper finishes with applied frames.
Multifunction 80 cm oven, TFT touchscreen 4.3" display,
"cold" door full triple glass with soft closing hinge, new design
TOTAL BLACK high performance burners with "inclined"
flame, stainless steel fry-top hotplate.

## Your world deserves an extraordinary kitchen

Your love for good food and the creation of refined cuisine needs to rely on an appliance with unique qualities. An extra size oven with increased internal volume up to 97 litres capacity. Electronic temperature control, from 30 to 320°.

# All the power you need for consistent, beautiful cooking

Hob with cast iron pan supports, brass burner ring with nanotechnological non-stick treatment. Double ring burner up to 4.3kW, dual burner up to 5kW power.

## The Majestic oven is so easy to use.

A large capacitive display with touch controls. All the ovens' functions are programmed and managed by a single 4.3" full touch screen: function selector, thermostat, timer and automatic programmer for cooking start and finish times all in one.

### Configurable and highly specialized hob

- Cast iron pan supports
- Up to 8 burners for the 120 cm versions and up to 9 for the 150 cm versions
- Burners + Fry Top
- Burners + Coup de Feu
- Burners + Fry Top + Coup de Feu

### Cool door with removable triple glass

Safe for children, perfectly insulated thanks to the three glass panes, easy to clean thanks to the new structure of the door.

ILVE Majestic 12 – 13

Majestic M096
Blue with stainless steel finishes. Maxi oven 800 and hob with 6 burners.