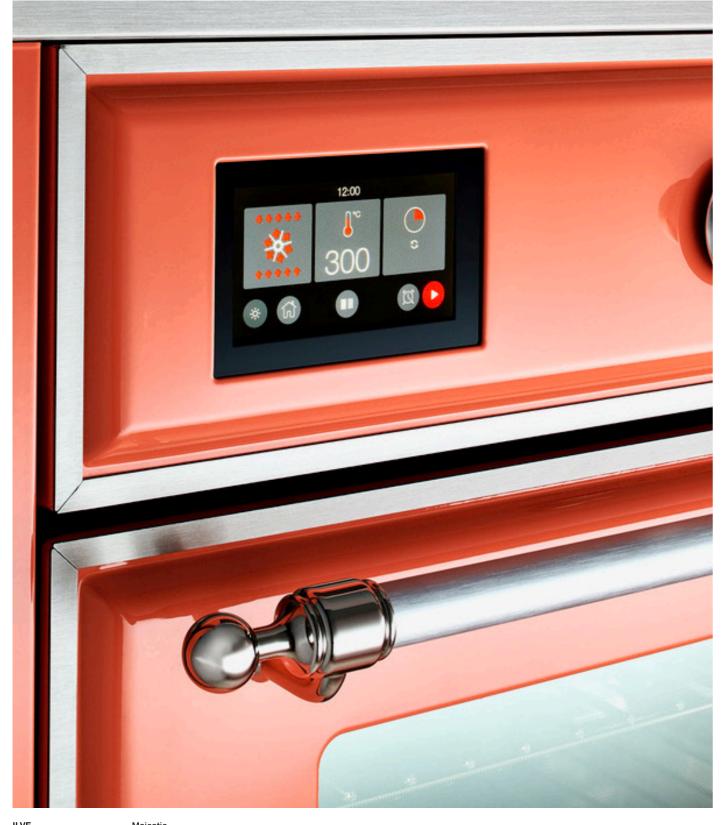

### Display: technological, but simple and intuitive.

## The Majestic oven is so easy to use.

A large capacitive display with touch controls. All the ovens' functions are programmed and managed by a single 4.3" full touch screen: function selector, thermostat, timer and automatic programmer for cooking start and finish times all in one.