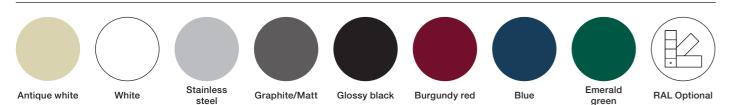

### A wide range of colours and finishes

8 standard colours and 4 trims that can be integrated with any RAL color code, on request.

Hob structure in AISI 304 steel with a thickness of 12/10

### Colours and finishes

Five decors, 8 standard colours or the thousands variations of RAL colours, for a kitchen with a unique charm.